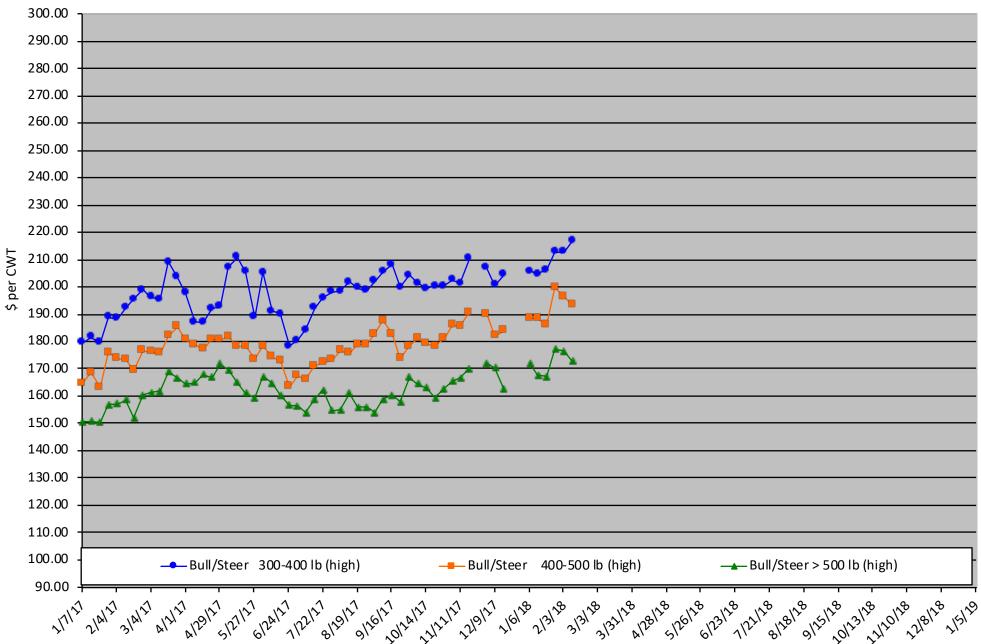

## **Calf Price Trends**

Trend of the <u>Highest</u> Price Reported for Various Weight Calves, Average of 6 East & Central Texas Livestock Auctions For a weekly email copy of this chart please subscribe at http://beeffax.tamu.edu or contact a Texas A&M AgriLife County Extension Agent Chart created by Dr. Jason Banta, Extension Beef Cattle Specialist