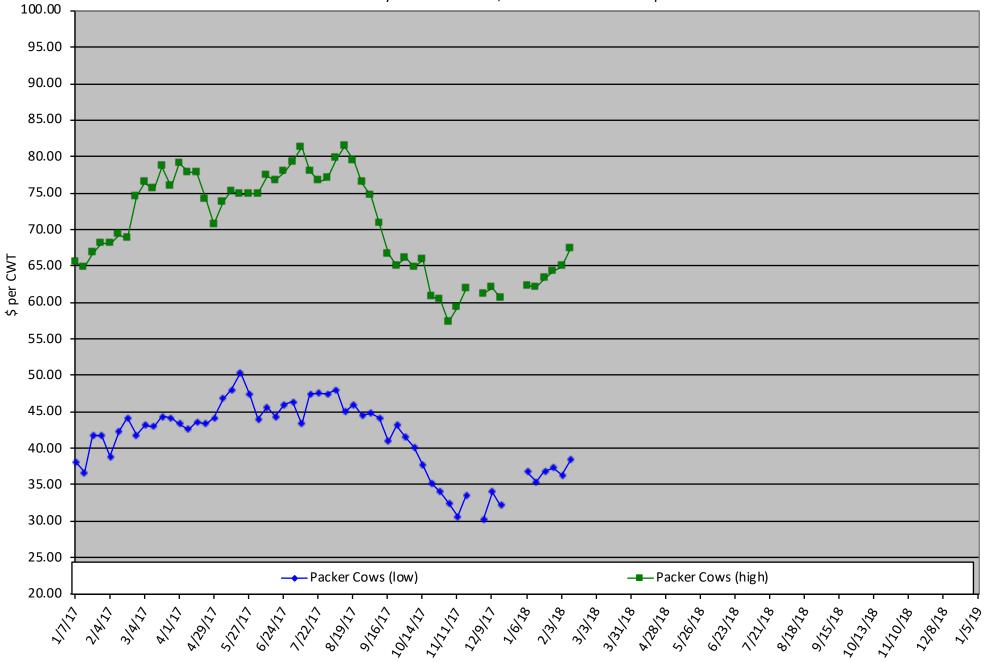

### Packer Cow PriceTrends

Trend of High and Low Prices Reported for Packer Cows, Average of 6 East & Central Texas Livestock Auctions

For a weekly email copy of this chart please subscribe at http://beeffax.tamu.edu or contact a Texas A&M AgriLife County Extension Agent Chart created by Dr. Jason Banta, Extension Beef Cattle Specialist